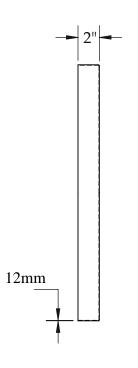

## Killarney Metals

| UNLESS OTHERWISE SPECIFIED: DIMENSIONS ARE IN INCHES |                       |                                                              |             |           | NAME | DATE       | Th               |
|------------------------------------------------------|-----------------------|--------------------------------------------------------------|-------------|-----------|------|------------|------------------|
| ENGLISH<br>FRACTION                                  | FABRICATION           | METRIC                                                       |             | DRAWN     | EONS | 08/14/2020 | of<br>0 re<br>Ki |
| X.X<br>X.XX                                          | ±1/16<br>±.06<br>±.03 | X<br>X.X                                                     | ±1<br>±.4   | CHECKED   |      |            | or               |
| X.XXX<br>ALL ANGLES                                  |                       |                                                              |             | ENG APPR. |      |            | sp               |
| x.xx                                                 | MACHINING<br>±.01     | x                                                            | ±.8         | MFG APPR. |      |            | T                |
| X.XXX<br>X.XXXX                                      | ±.003<br>±.0007       | X.X<br>X.XX                                                  | ±.2<br>±.07 | Q.A.      |      |            |                  |
| INTERPRI<br>TOLERAN                                  |                       | NOTE:ALL BENDS WILL HAVE RADIUS<br>OF THE MATERIAL THICKNESS |             |           |      | SI         |                  |
| MATE                                                 | RIAL                  | 12 mm                                                        | Nat         | ural Rubb | er   |            | 1                |