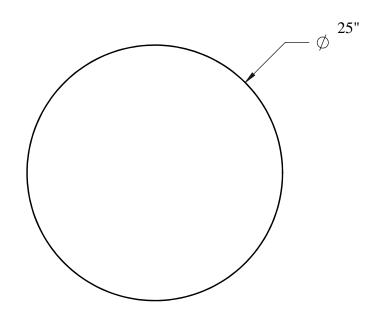

TITLE:

Water Heater Drip Pan 24" Round

SIZE DWG. NO. REV

KM-05481

SCALE: 1:2WEIGHT:

SHEET 1 OF 1

4

2